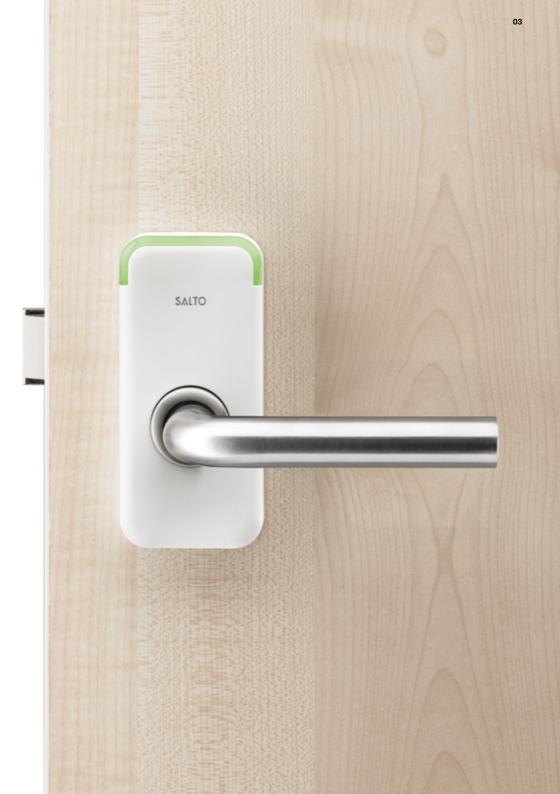

#### **USER-CENTRED DESIGN:**

The XS4 Mini has at its foundation countless hours dedicated to studying how users really use access control. For example the new LED was developed to make it easier to see door status. And deeper inside, the antenna was redesigned so that it reads credentials faster than ever and covers the entire area above the handle so that no one has to guess where to present the credential.

#### **TECH TOUGH DESIGN:**

The XS4 Mini's sleek plastic reader is available in two colours, and under the cover is the Mini's steel-reinforced frame which provides superior structural integrity. And to make it even easier, the XS4 Mini comes with a wide choice of functional and stylish handles suitable for use on any type of door.