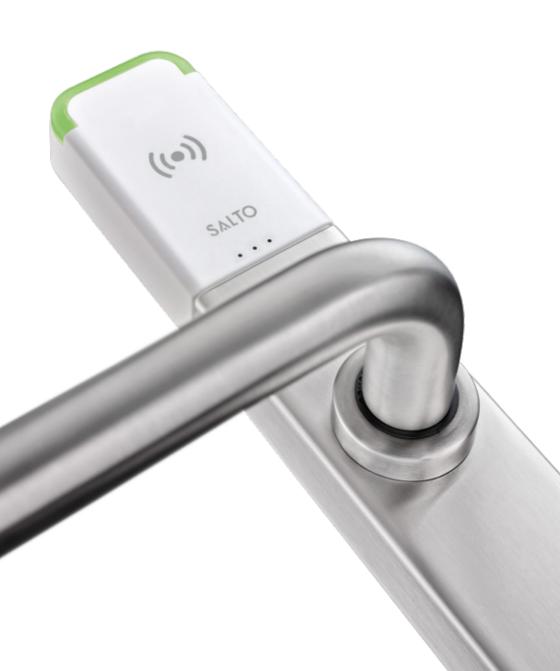

# SALTO XS4 READER

The new SALTO XS4 Reader is much more than just a wall reader. It's the bridge between the online and the offline world. It invokes the SALTO design standard that makes it exceptionally easy for the user, and combined with the SALTO XS4 Controller, it boosts the potential of any property and facilitates its integration with almost any interface.

Plus the XS4 Reader is incredibly efficient from a network and IT architecture perspective, making it easy to install while also providing a host of features and functionality.

**SVN data-on-card** technology inside. Bring in efficiency and cut out maintenance costs.