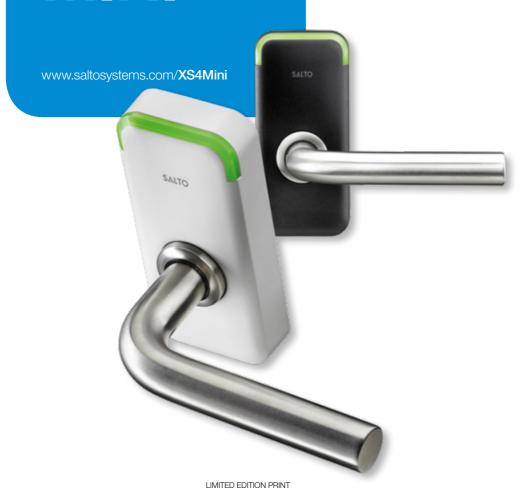

## XS4<sub>MNI</sub> ALL-NEW DESIGN

A new generation of products: Jump to tomorrow's access control design standard and ensure that both your building's security and visual appeal are taken to a new level.

Welcome to SALTO. Welcome to a new design concept.

Stylish design is a SALTO trademark and with the XS4 Mini, we raise the bar on this already high standard thanks to the XS4 Mini's small, discreet size combined with a modern, clean LED aesthetic. The Mini's smart compactness simplifies installation in virtually any kind of door, complementing any type of atmosphere.

### XS4 MINI DESIGN

A new generation of products: Jump to tomorrow's access control design standard and ensure that both your building's security and visual appeal are taken to a new level. Welcome to SALTO.

Welcome to a new design concept.

#### **WORLD-CLASS ENGINE:**

Stylish design is a SALTO trademark. With the XS4 Mini, we raise the bar on this already high standard thanks to the XS4 Mini's small, discreet size combined with a modern, clean LED aesthetic. The XS4 Mini's smart compactness simplifies installation in virtually any kind of door, complementing any type of atmosphere.