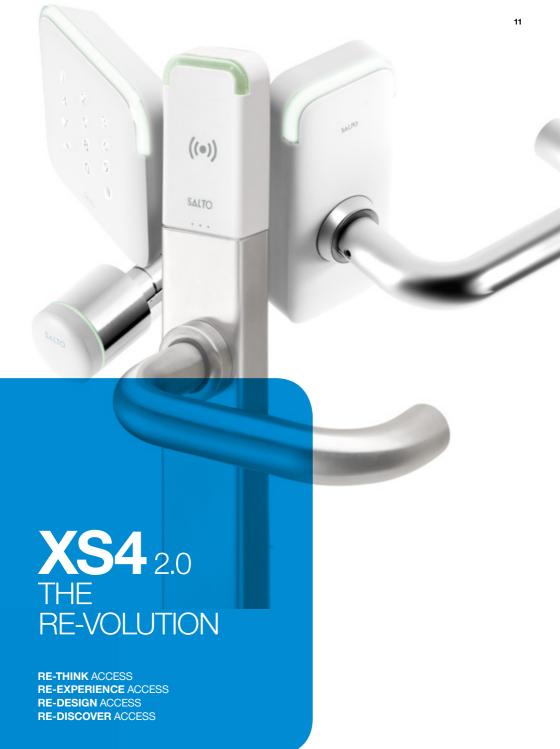

## XS4<sub>MNI</sub> ALL-NEW DESIGN

A new generation of products: Jump to tomorrow's access control design standard and ensure that both your building's security and visual appeal are taken to a new level.

Welcome to SALTO. Welcome to a new design concept.

Stylish design is a SALTO trademark and with the XS4 Mini, we raise the bar on this already high standard thanks to the XS4 Mini's small, discreet size combined with a modern, clean LED aesthetic. The Mini's smart compactness simplifies installation in virtually any kind of door, complementing any type of atmosphere.

### XS4 MINI DESIGN

A new generation of products: Jump to tomorrow's access control design standard and ensure that both your building's security and visual appeal are taken to a new level. Welcome to SALTO.

Welcome to a new design concept.