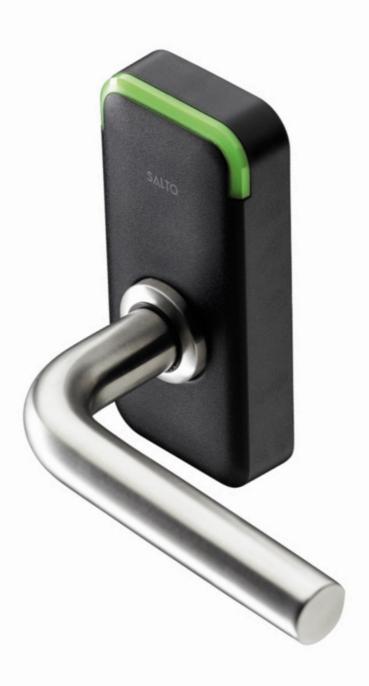

#### **TECH TOUGH DESIGN:**

The XS4 Mini's sleek plastic reader is available in two colours, and under the cover is the Mini's steel-reinforced frame which provides superior structural integrity. And to make it even easier, the XS4 Mini comes with a wide choice of functional and stylish handles suitable for use on any type of door.