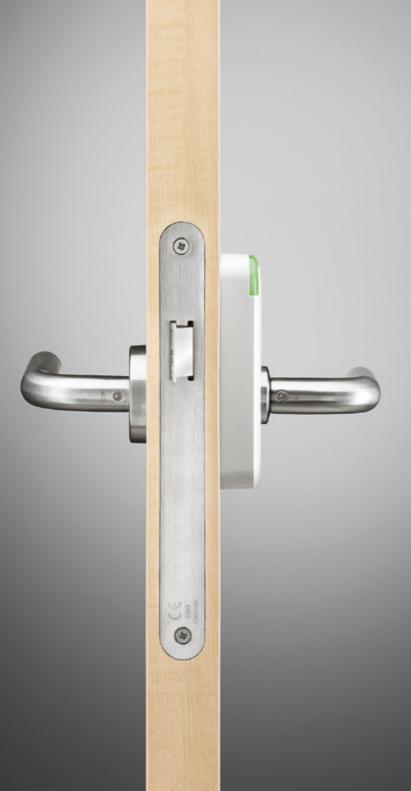

## XS4 MINI

## XS4<sub>MNI</sub> ALL-NEW DESIGN

A new generation of products: Jump to tomorrow's access control design standard and ensure that both your building's security and visual appeal are taken to a new level.

Welcome to SALTO. Welcome to a new design concept.

Stylish design is a SALTO trademark and with the XS4 Mini, we raise the bar on this already high standard thanks to the XS4 Mini's small, discreet size combined with a modern, clean LED aesthetic. The Mini's smart compactness simplifies installation in virtually any kind of door, complementing any type of atmosphere.

#### **USER-CENTRED DESIGN:**

The XS4 Mini has at its foundation countless hours dedicated to studying how users really use access control. For example the new LED was developed to make it easier to see door status. And deeper inside, the antenna was redesigned so that it reads credentials faster than ever and covers the entire area above the handle so that no one has to guess where to present the credential.

#### **TECH TOUGH DESIGN:**

The XS4 Mini's sleek plastic reader is available in two colours, and under the cover is the Mini's steel-reinforced frame which provides superior structural integrity. And to make it even easier, the XS4 Mini comes with a wide choice of functional and stylish handles suitable for use on any type of door.

#### FIRE:

The XS4 Mini's design for straightforward installation also results in increased levels of security and control because doors maintain their integrity. The XS4 Mini is built in two halves that are fitted together by two long screws. Thanks to this ingenious new no-drill hardware, doors can maintain their fire certificates because no additional drilling, or alterations to the door, are needed.