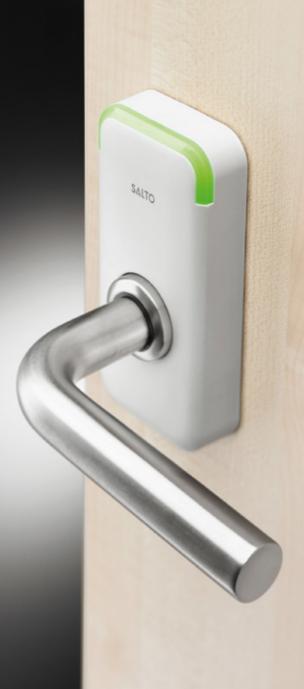

#### **USER-CENTRED DESIGN:**

The XS4 Mini has at its foundation countless hours dedicated to studying how users really use access control. For example the new LED was developed to make it easier to see door status. And deeper inside, the antenna was redesigned so that it reads credentials faster than ever and covers the entire area above the handle so that no one has to guess where to present the credential.

#### **TECH TOUGH DESIGN:**

The XS4 Mini's sleek plastic reader is available in two colours, and under the cover is the Mini's steel-reinforced frame which provides superior structural integrity. And to make it even easier, the XS4 Mini comes with a wide choice of functional and stylish handles suitable for use on any type of door.

#### **ELECTRONIC TECHNOLOGY:**

Significantly more advanced than any other electronic lock on the market, for the XS4 Mini we have employed the latest electronics technology to ensure that your new electronic escutcheon allows you to keep up with the constant output of technological advances. With a much faster microprocessor, 4x greater memory, and exquisitely designed electronics, the XS4 Mini is an innovative marvel.

#### **CONNECTIVITY:**

Life is increasingly connected in so many areas and the XS4 Mini keeps up and more with this reality. The XS4 Mini is not just a wireless lock; it is bidirectional at its very essence and has been designed to have maximum connectivity with different types of credentials, types of RFID technology, as well as with other advanced technologies such as NFC. And the innovations continue even to the programming side — the XS4 Mini uses a wireless Portable Programmer Device (PPD) that communicates with the XS4 Mini via NFC. That the XS4 Mini can also be integrated into other access control systems rounds out the case: the XS4 Mini is your connected lock.