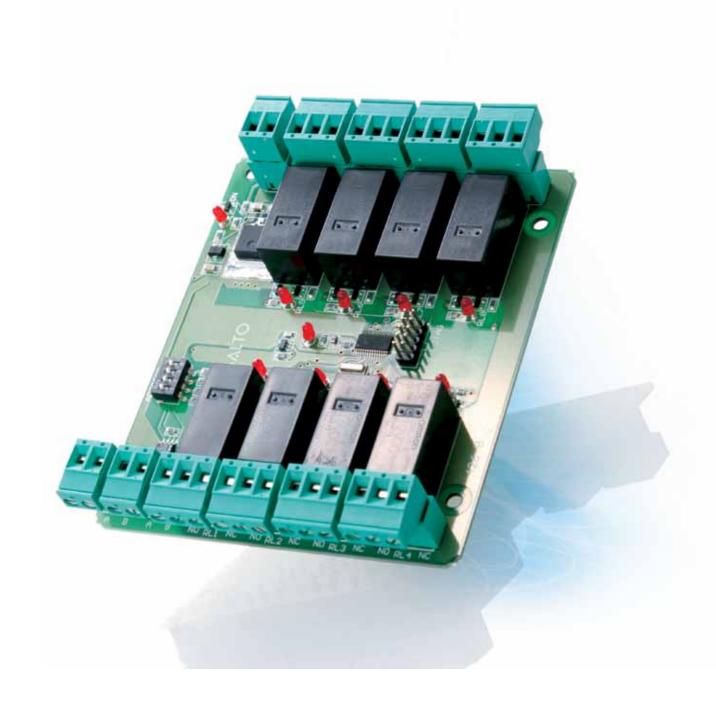

## EB5008 SALTO

The EB5008 is a device which, when connected to CU5000, CU50EN or CU50ENSVN door controllers, provides the option to manage multi relay switchable output systems such as elevator floor level access, multi shutter and barrier systems, machine switching etc.

## Main features

- Up to 16 EB5008's can be connected in series to a door controller, allowing to manage up to 128 outputs.
- Each output has user access (triggering) rights controlled through the software.
- Compatible with all the SALTO WRM and CU5000, CU50EN OR CU50ENSVN door controllers.
- Current requires 12V/500mA 6VA adaptor included.
- Each board contents 8 built-in relays (Max. of 16 EB5008 board in series, totalling 128 relay outputs).