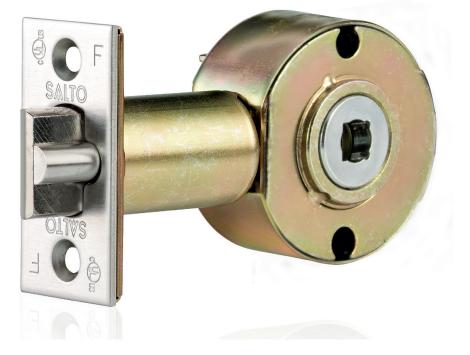

#### LC1K CYLINDRICAL LATCH

#### MAIN CHARACTERISTICS:

- Meets ANSI A156.2 Grade 1 cylindrical latch requirements.
- Suitable for XS4 Original ANSI standard escutcheons and XS4 Mini ANSI models.
- Cartridge, latch and deadbolt made of steel.
- Equipped with auxiliary latch (anti card system) to prevent unwanted intrusions.
- Hub turning angle 58°.
- Available backsets:
  - 60mm (2-3/8")
  - 70mm ( 2-3/4" )
  - 95mm (3-3⁄4")
  - 127mm (5")
- Front plate shape: squared 28,6mm (1-1/8") x 57,2mm (2-1/4")
- Symmetrical latch for more convenience, no handing needed.
- ASA strike plate and dust box included.