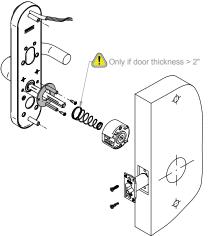

#### LC1K CYLINDRICAL LATCH

#### MAIN CHARACTERISTICS:

- Meets ANSI A156.2 Grade 1 cylindrical latch requirements.
- Suitable for XS4 Original ANSI standard escutcheons and XS4 Mini ANSI models.
- Cartridge, latch and deadbolt made of steel.
- Equipped with auxiliary latch (anti card system) to prevent unwanted intrusions.
- Hub turning angle 58°.
- Available backsets:
  - 60mm (2-3/8")
  - 70mm ( 2-3/4" )
  - 95mm (3-3⁄4")
  - 127mm (5")
- Front plate shape: squared 28,6mm (1-1/8") x 57,2mm (2-1/4")
- Symmetrical latch for more convenience, no handing needed.
- ASA strike plate and dust box included.

### ACCESSORIES

SALTO Cylindrical latch allignment kit for installation.

Accessory needed when installed along with Ax6xx or Ex6xxx SALTO escutcheons to fix and adjust the position of the LCxK cylindrical latch with the escutcheon.