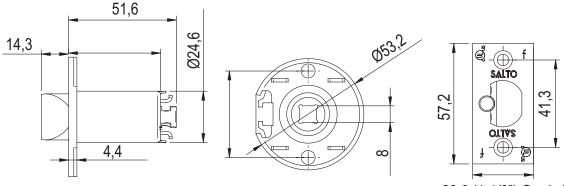

enable users to replace old cylindrical or tubular latches with new, high quality ones compatible with SALTO electronic escutcheons.

### SALTO CYLINDRICAL LATCH

#### LC1K CYLINDRICAL LATCH



#### MAIN CHARACTERISTICS:

- Meets ANSI A156.2 Grade 1 cylindrical latch requirements.
- Suitable for XS4 Original ANSI standard escutcheons and XS4 Mini ANSI models.
- Cartridge, latch and deadbolt made of steel.
- Equipped with auxiliary latch (anti card system) to prevent unwanted intrusions.
- Hub turning angle 58°.
- Available backsets:
  - 60mm (2-3/8")
  - 70mm ( 2-3/4" )
  - 95mm (3-3⁄4")
  - 127mm (5")
- Front plate shape: squared 28,6mm (1-1/8") x 57,2mm (2-1/4")
- Symmetrical latch for more convenience, no handing needed.
- ASA strike plate and dust box included.



### **DIMENSIONS:**



28,6 (1-1/8") Grade1



# **REFERENCES AND COMPATIBILITIES**

| REF     | DESCRIPTION                                                 | COMPATIBLE SALTO ESCUTCHEONS               |  |
|---------|-------------------------------------------------------------|--------------------------------------------|--|
| LC1KC60 | SALTO LC1K, Grade 1 cylindrical latch 60mm (2-3/8") backset | Ei6xxm00fft8                               |  |
| LC1KC70 | SALTO LC1K, Grade 1 cylindrical latch 70mm (2-3/4") backset | Ai6xxm00fft8                               |  |
| LC1KC95 | SALTO LC1K, Grade 1 cylindrical latch 95mm (3-3/4") backset |                                            |  |
| LC1KC27 | SALTO LC1K, Grade 1 cylindrical latch 127mm (5") backset    | Cx2x0NxxCSx<br>(Included in the reference) |  |

###