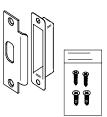

### ACCESSORIES

SALTO Cylindrical latch allignment kit for installation.

Accessory needed when installed along with Ax6xx or Ex6xxx SALTO escutcheons to fix and adjust the position of the LCxK cylindrical latch with the escutcheon.

| REF   | DESCRIPTION                                                | COMPATIBLE SALTO ESCUTCHEONS |  |
|-------|------------------------------------------------------------|------------------------------|--|
| 01848 | SALTO Cylindrical latch LC1K guiding alignment support kit | Ei6xxm00fft8<br>Ai6xxm00fft8 |  |
|       |                                                            |                              |  |